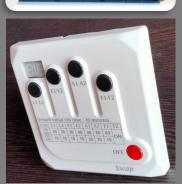

#### Recommended cross section of wire

| Connection   | 0.5 - 5 HP |
|--------------|------------|
| Terminals    | (mm²)      |
| L1, L2,L & N | 1/1.5      |

Only in Auto off timer mode:
Select the required time on the
SWAP Auto-off Timer. To select the next time
while the current cycle is running, press the
red button and select the next cycle of your
choice.