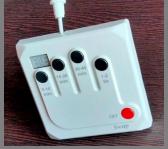

## Product information- SWAP series

Want to automate your submersible pump with respect to overhead and sump tank water level? Check out the SWAP04-C-SOL(Level controllers)! Learn more about it on pages 3-6

#### Step 3

Fit the removed front cover plate, back onto the product.

E-mail address: info@evigds.com Contact Mobile: +91 9629900110,+91-9443410073

Connection details of SWAP04-C-SOL(Water level control for both sump and Overhead tank with Auto start capacitor option) for single phase Submersible motor