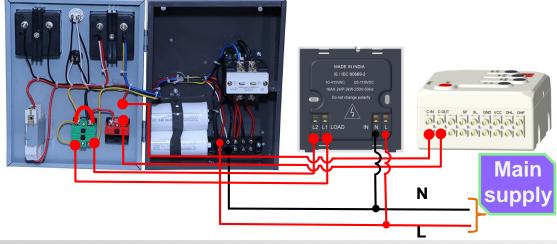

### Connection details of SWAP04-C-SOL for 1phase Submersible starter EVIQ

#### Starter default appearance

While making any circuit connection first disconnect the power.

Step 1

First, remove the wire from any one terminal of the red push button, and then connect that same wire to the C-IN of the Auto-OFF Timer as shown in the image below.

Loop this **Normally** open contact of no volt coil

Take a new wire and connect one end to the red-Step 2 Colored push button terminals and the other end to the C-out of the SWAP, as shown in the image below.

Now , connect L1 and L2 across the starting capacitor, Step 3 as shown in the image below. Then without removing the existing L&N wire of the Starter panel, loop the L&N terminal of the Auto OFF Timer to the Starter Panel.