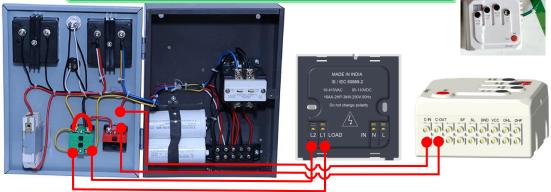

### Connection details of SWAP04-C-SOL for 1phase Submersible starter EVIQ

#### Starter default appearance

While making any circuit connection first disconnect the power.

Step 1

First, remove the wire from any one terminal of the red push button, and then connect that same wire to the C-IN of the Auto-OFF Timer as shown in the image below.

Loop this **Normally** open contact of no volt coil

Take a new wire and connect one end to the red-Step 2 Colored push button terminals and the other end to the C-out of the SWAP, as shown in the image below.

Now , connect L1 and L2 across the starting capacitor, Step 3 as shown in the image below. Then without removing the existing L&N wire of the Starter panel, loop the L&N terminal of the Auto OFF Timer to the Starter Panel.