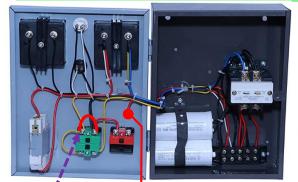

### Connection details of SWAP04-C-SOL for 1phase Submersible starter EVIQ

#### Starter default appearance

While making any circuit connection first disconnect the power.

Step 1

First, remove the wire from any one terminal of the red push button, and then connect that same wire to the C-IN of the Auto-OFF Timer as shown in the image below.

Loop this **Normally** open contact of no volt coil

Take a new wire and connect one end to the red-Step 2 Colored push button terminals and the other end to the C-out of the SWAP, as shown in the image below.

Now , connect L1 and L2 across the starting capacitor, Step 3 as shown in the image below. Then without removing the existing L&N wire of the Starter panel, loop the L&N terminal of the Auto OFF Timer to the Starter Panel.