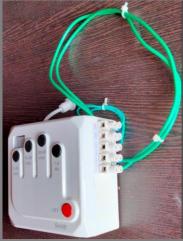

### Connection details of SWAP04-C-SOL for 1phase Submersible starter EVIQ

#### Starter default appearance

While making any circuit connection first disconnect the power.

Step 1

First, remove the wire from any one terminal of the red push button, and then connect that same wire to the C-IN of the Auto-OFF Timer as shown in the image below.

Loop this **Normally** open contact of no volt coil

Take a new wire and connect one end to the red-Step 2 Colored push button terminals and the other end to the C-out of the SWAP, as shown in the image below.

Now , connect L1 and L2 across the starting capacitor, Step 3 as shown in the image below. Then without removing the existing L&N wire of the Starter panel, loop the L&N terminal of the Auto OFF Timer to the Starter Panel.