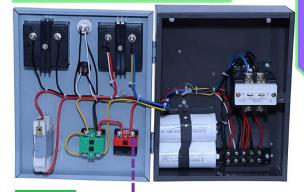

#### Starter default appearance

While making any circuit connection first disconnect the power.

Step 1

First, remove the wire from any one terminal of the red push button, and then connect that same wire to the C-IN of the Auto-OFF Timer as shown in the image below.

Loop this **Normally** open contact of no volt coil

Take a new wire and connect one end to the red-Step 2 Colored push button terminals and the other end to the C-out of the SWAP, as shown in the image below.

Now , connect L1 and L2 across the starting capacitor, Step 3 as shown in the image below. Then without removing the existing L&N wire of the Starter panel, loop the L&N terminal of the Auto OFF Timer to the Starter Panel.