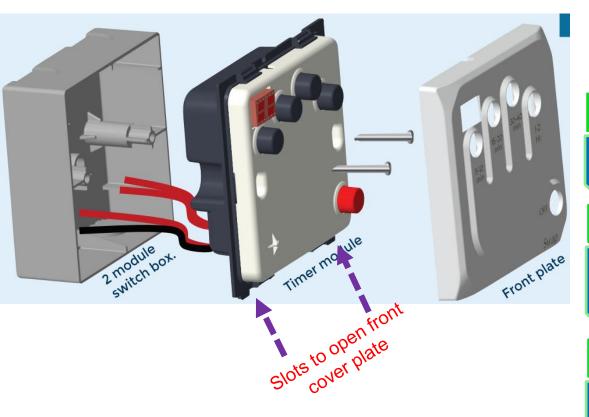

#### Product with 2 Module/1 Gang-Surface mount box installation

#### Step 1

Fix the 2 module box on wall & finish the wiring with SWAP terminals(Refer upcoming slides)

### Step 2

Remove the front cover from the product using the slots provided and fix the product onto the 2 module box, using screws.

#### Step 3

Fit the removed front cover plate, back onto the product.

E-mail address: info@evigds.com Contact Mobile: +91 9629900110,+91-9443410073

Connection details of SWAP04-C-SOL(Water level control for both sump and Overhead tank with Auto start capacitor option) for single phase Submersible motor