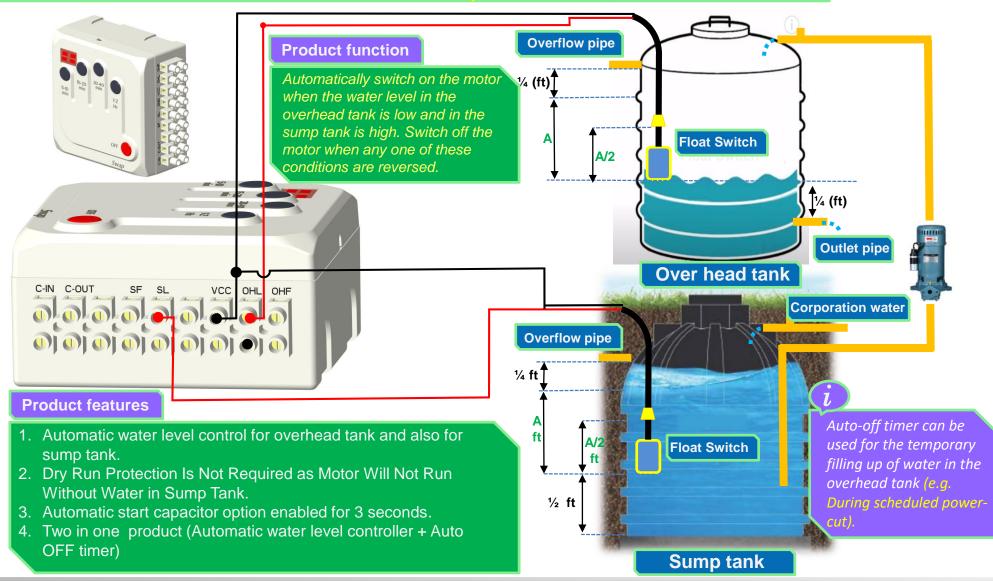

#### Step 3

Fit the removed front cover plate, back onto the product.

E-mail address: info@evigds.com Contact Mobile: +91 9629900110,+91-9443410073

Connection details of SWAP04-C-SOL(Water level control for both sump and Overhead tank with Auto start capacitor option) for single phase Submersible motor

#### Product & Sensor integration details of SWAP04-C-SOL(Water level) EVIO controller)

E-mail address: info@evigds.com

Contact Mobile: +91 9629900110,+91-9443410073