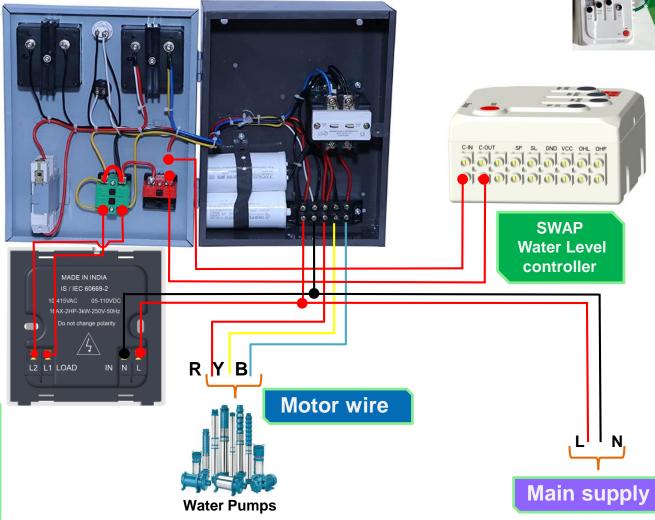

#### Step 3

Fit the removed front cover plate, back onto the product.

E-mail address: info@evigds.com Contact Mobile: +91 9629900110,+91-9443410073

Connection details of SWAP04-C-SOL(Water level control for both sump and Overhead tank with Auto start capacitor option) for single phase Submersible motor

### Connection details of SWAP04-C-SOL for 1phase Submersible starter EVIQ

#### Starter default appearance

While making any circuit connection first disconnect the power.

Step 1

First, remove the wire from any one terminal of the red push button, and then connect that same wire to the C-IN of the Auto-OFF Timer as shown in the image below.

Loop this **Normally** open contact of no volt coil

Take a new wire and connect one end to the red-Step 2 Colored push button terminals and the other end to the C-out of the SWAP, as shown in the image below.

Now , connect L1 and L2 across the starting capacitor, Step 3 as shown in the image below. Then without removing the existing L&N wire of the Starter panel, loop the L&N terminal of the Auto OFF Timer to the Starter Panel.